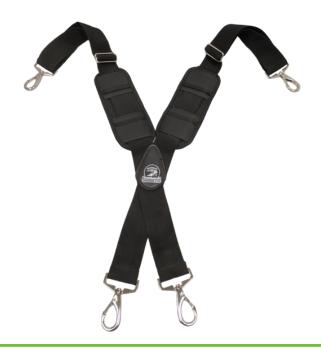

### **Gatorback High Quality Tool Belts** For Carpenters & Electricians

**COME FEEL THE DIFFERENCE OF** THE MOST COMFORTABLE TOOL **BELT MADE.** 

OFFERS INCREDIBLE COMFORT, **SUPPORT AND VENTILATION** 

**MADE FROM HIGH DENSITY NYLON** WEBBING. THIS ADDS TO THE DU-**RABILITY OF THE POUCH AND PRE-VENTS FRAYING FROM CONSTANT** USE.

**RATED #1 TOOL BELT AGAINST** OTHER TOOL BELTS ON **ELECTRICALKNOWLEDGE.COM** 

The power, reliability and quality in our products and the pride we have in serving our customers are responsible for the continual growth of GREX. You, our distributors, and your customers have come to expect nothing less and we are continually striving to discover improvements and new products to benefit you, our customers.