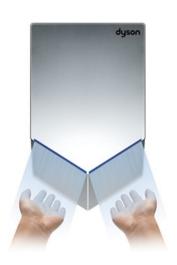

## dyson airblade

Only sanitary substitute for paper towels... Environmentally friendly AND Pocket friendly!