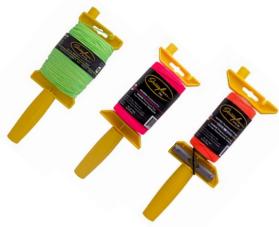

Ideal for metal fabrication, metal production, welding, construction and many other industrial uses.

Nylon construction line reels for the job site or the home workshop

**Twisted or Braided** 

**Durable and comes in a variety of bright colors** 

### Stringliner Pro

#### Your trusted source of mason and construction twine