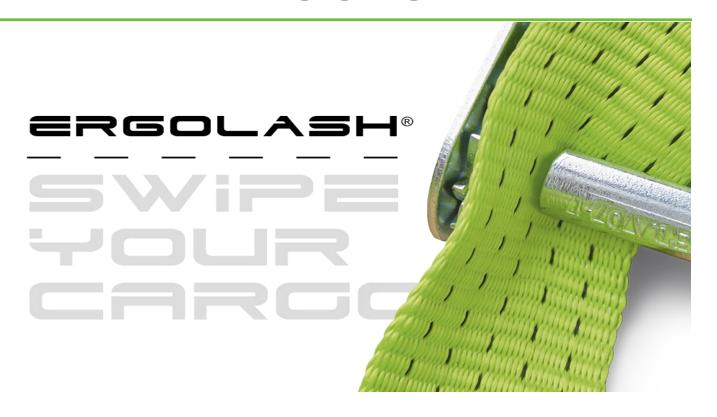

#### **COMING TO CANADA THIS FALL 2021**

With ERGOLASH® ratchets, you can secure cargo 35 % faster than using traditional tools. No need to pull the entire strap through the ratchet. No frayed strap-ends ever again. Simply *swipe the strap* in the ratchet at any length, tighten and you are ready to go.