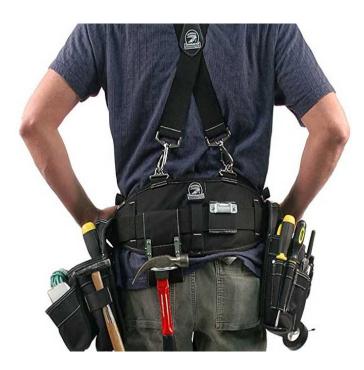

### **Gatorback High Quality Tool Belts** For Carpenters & Electricians

**COME FEEL THE DIFFERENCE OF** THE MOST COMFORTABLE TOOL **BELT MADE.** 

OFFERS INCREDIBLE COMFORT, **SUPPORT AND VENTILATION** 

**MADE FROM HIGH DENSITY NYLON** WEBBING. THIS ADDS TO THE DU-**RABILITY OF THE POUCH AND PRE-VENTS FRAYING FROM CONSTANT** USE.

**RATED #1 TOOL BELT AGAINST** OTHER TOOL BELTS ON **ELECTRICALKNOWLEDGE.COM** 

The power, reliability and quality in our products and the pride we have in serving our customers are responsible for the continual growth of GREX. You, our distributors, and your customers have come to expect nothing less and we are continually striving to discover improvements and new products to benefit you, our customers.