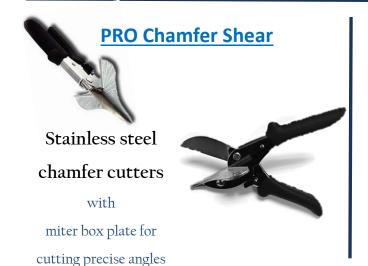

### The *Frederickson* Metric Square

Makes metric framing quick and easy!

400mmX600mm metric square is equipped with rafter tables, brace tables, octagon tables, and mitre cut

**MADE IN GERMANY - HIGH QUALITY DRIVER AND SOCKETS** 