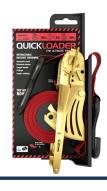

### **QUICKLOADER**.

**Quickloader** is a new and unique, retractable tie-down. It's faster, easier and cleaner to use than traditional tie-downs.

The **SnapBack**, the worlds only *releasable* chalk line.