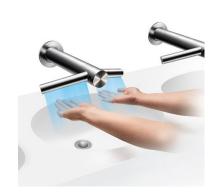

## dyson airblade

Only sanitary substitute for paper towels... Environmentally friendly AND Pocket friendly!