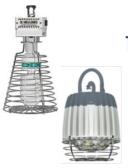

## **Lighting and Electrical**

**Professional Job Site Lighting Solutions** 

The virtually indestructible,
self-righting
construction light
with no hot surfaces.

Temporary overhead lighting for a wide range of industrial construction purposes.

Waterproof & Chemical proof!

Both are available with Metal Halide or LED bulbs -