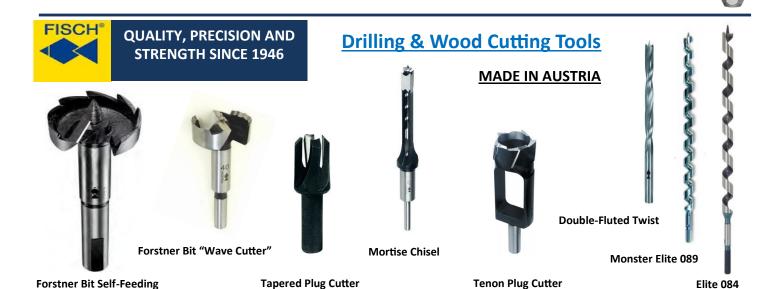

The CnCCM process (a computer-controlled geometry) is used to get bits with precise angles.

Bits are processed with a new hardening process "Cool Nitrogen" that results in a better clamping effect and higher torque.