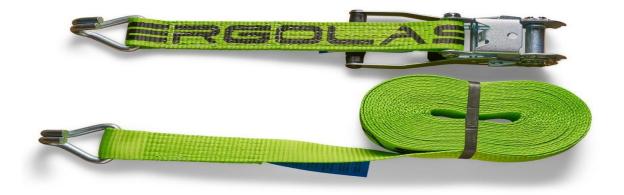

#### **COMING TO CANADA THIS FALL 2021**

With ERGOLASH® ratchets, you can secure cargo 35 % faster than using traditional tools. No need to pull the entire strap through the ratchet. No frayed strap-ends ever again. Simply *swipe the strap* in the ratchet at any length, tighten and you are ready to go.