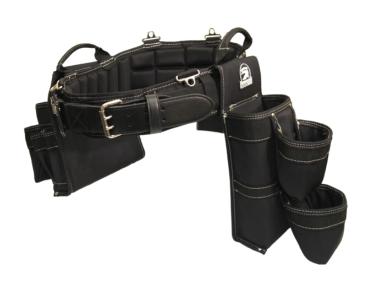

### **Gatorback High Quality Tool Belts** For Carpenters & Electricians

**COME FEEL THE DIFFERENCE OF** THE MOST COMFORTABLE TOOL **BELT MADE.** 

OFFERS INCREDIBLE COMFORT, **SUPPORT AND VENTILATION** 

**MADE FROM HIGH DENSITY NYLON** WEBBING. THIS ADDS TO THE DU-**RABILITY OF THE POUCH AND PRE-VENTS FRAYING FROM CONSTANT** USE.

**RATED #1 TOOL BELT AGAINST** OTHER TOOL BELTS ON **ELECTRICALKNOWLEDGE.COM** 

The power, reliability and quality in our products and the pride we have in serving our customers are responsible for the continual growth of GREX. You, our distributors, and your customers have come to expect nothing less and we are continually striving to discover improvements and new products to benefit you, our customers.